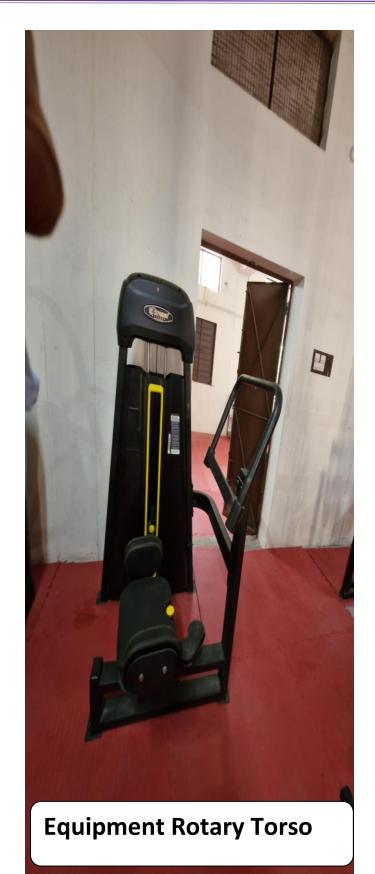

STAIRCLIMBER

LEG PRESS

MULTI GYM

CABLE CROSS

ROTARY TORSO

ADDUCTOR / ABDUCTOR

MASSAGE CHAIR

(A Linguistic Minority Co-education Institution)