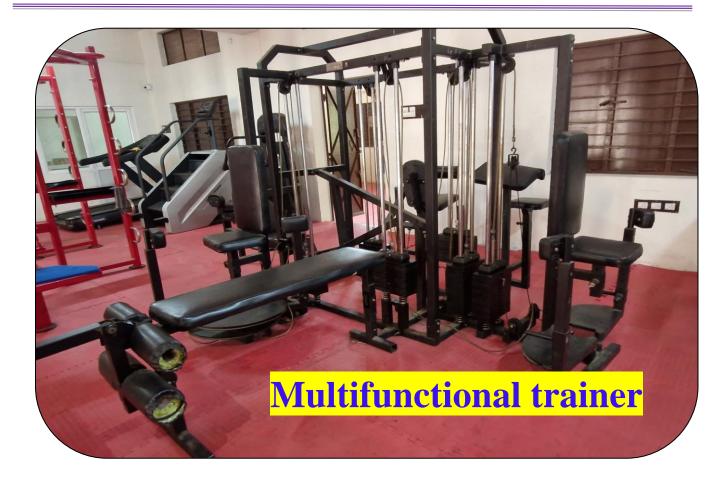

# **EQUIPMENTS AVAILABLE**

- 1. MULTI GYM
- 2. TWISTER DOUBLE
- 3. HIP FLEXER
- 4. PONY RIDER
- 5. CYCLING
- 6. WEIGHT PLATES WITH RODS
- 7. LIFTING STAND
- 8. TREAD MILL
  - (a) MANUAL
  - (b) MOTORISED
- 9. BENCH PRESS
- 10.BELT VIBRATOR
- 11.CURL BENCH
- 12.LAT ROWING BAR
- 13.ROMAN CHAIR
- 14.PLATE & DUMBELLS RACK
- 15.100 Kgs WITH ADJUSTMENT ROD
- 16.DOUBLE CABLE CROSS
- 17.HYPER EXTENSION