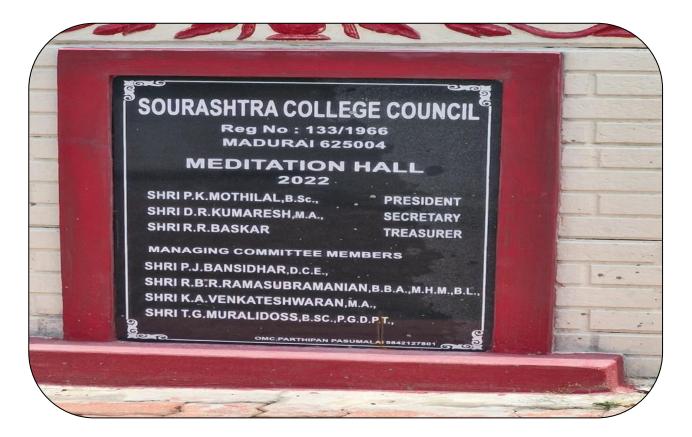

(A Linguistic Minority Co-education Institution)

Affiliated to Madurai Kamaraj University & Re-Accredited with 'B+' Grade by NAAC)

Vilachery Main Road, Pasumalai (P.O), Madurai-625004.









(A Linguistic Minority Co-education Institution)

Affiliated to Madurai Kamaraj University & Re-Accredited with 'B+' Grade by NAAC)
Vilachery Main Road, Pasumalai (P.O), Madurai-625004.

Website: sourashtracollege.com E-Mail: soucollege@gmail.com



# **EQUIPMENTS AVAILABLE**

- 1. MULTI GYM
- 2. TWISTER DOUBLE
- 3. HIP FLEXER
- 4. PONY RIDER
- 5. CYCLING
- 6. WEIGHT PLATES WITH RODS
- 7. LIFTING STAND
- 8. TREAD MILL
  - (a) MANUAL
  - (b) MOTORISED
- 9. BENCH PRESS
- 10.BELT VIBRATOR
- 11.CURL BENCH
- 12.LAT ROWING BAR
- 13.ROMAN CHAIR
- 14.PLATE & DUMBELLS RACK
- 15.100 Kgs WITH ADJUSTMEN