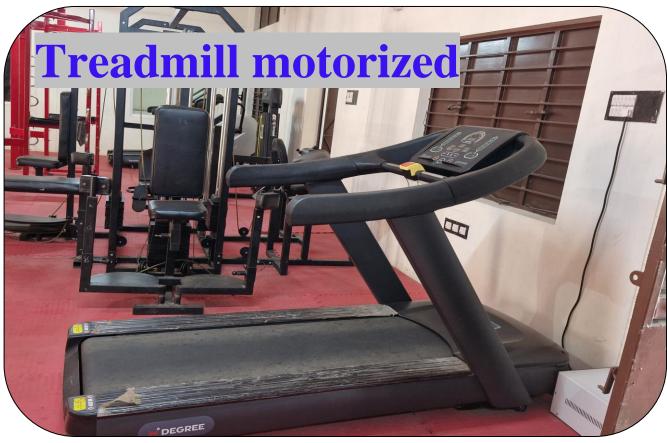

# **EQUIPMENTS AVAILABLE**

- 1. MULTI GYM
- 2. TWISTER DOUBLE
- 3. HIP FLEXER
- 4. PONY RIDER
- 5. CYCLING
- 6. WEIGHT PLATES WITH RODS
- 7. LIFTING STAND
- 8. TREAD MILL
  - (a) MANUAL
  - (b) MOTORISED
- 9. BENCH PRESS
- 10.BELT VIBRATOR
- 11.CURL BENCH
- 12.LAT ROWING BAR
- 13.ROMAN CHAIR
- 14.PLATE & DUMBELLS RACK
- 15.100 Kgs WITH ADJUSTMENT ROD
- 16.DOUBLE CABLE CROSS
- 17.HYPER EXTENSION

TREAD MILL → MOTORISED

TREAD MILL → MANUAL

COMMERCIAL ELIPTICAL

RECUMBENT BIKE
ELLIPTICAL BIKE
BUTTERFLY REAR DELT
CHAIR REST
FLATE BENCH

MULTI ADJUSTMENT BENCH

COMMERCIAL TREAD MILL
COMMERCIAL ELLIPTICAL TRAINER
COMMERCIAL RECUMBENT BIKE