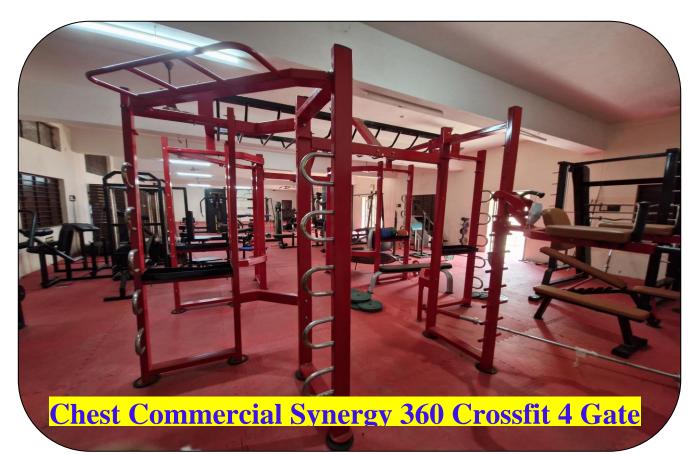

# **EQUIPMENTS AVAILABLE**

- 1. MULTI GYM
- 2. TWISTER DOUBLE
- 3. HIP FLEXER
- 4. PONY RIDER
- 5. CYCLING
- 6. WEIGHT PLATES WITH RODS
- 7. LIFTING STAND
- 8. TREAD MILL
  - (a) MANUAL
  - (b) MOTORISED
- 9. BENCH PRESS
- 10.BELT VIBRATOR
- 11.CURL BENCH
- 12.LAT ROWING BAR
- 13.ROMAN CHAIR
- 14.PLATE & DUMBELLS RACK
- 15.100 Kgs WITH ADJUSTMENT ROD
- 16.DOUBLE CABLE CROSS
- 17.HYPER EXTENSION