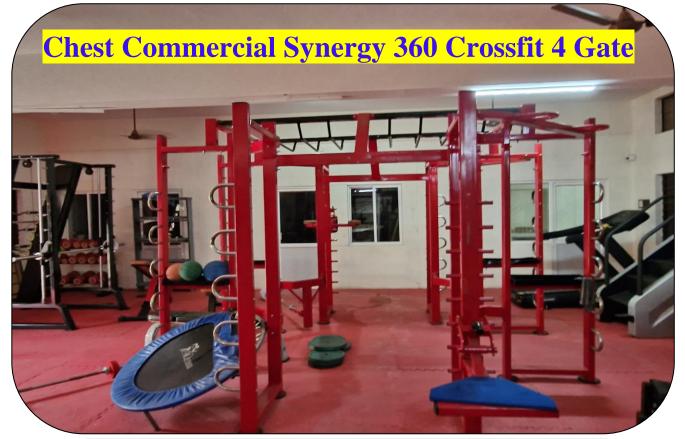

# **EQUIPMENTS AVAILABLE**

- 1. MULTI GYM
- 2. TWISTER DOUBLE
- 3. HIP FLEXER
- 4. PONY RIDER
- 5. CYCLING
- 6. WEIGHT PLATES WITH RODS
- 7. LIFTING STAND
- 8. TREAD MILL
  - (a) MANUAL
  - (b) MOTORISED
- 9. BENCH PRESS
- 10.BELT VIBRATOR
- 11.CURL BENCH
- 12.LAT ROWING BAR
- 13.ROMAN CHAIR
- 14.PLATE & DUMBELLS RACK
- 15.100 Kgs WITH ADJUSTMENT ROD
- 16.DOUBLE CABLE CROSS
- 17.HYPER EXTENSION

TREAD MILL → MOTORISED

TREAD MILL → MANUAL

COMMERCIAL ELIPTICAL

RECUMBENT BIKE
ELLIPTICAL BIKE
BUTTERFLY REAR DELT
CHAIR REST
FLATE BENCH

MULTI ADJUSTMENT BENCH

COMMERCIAL TREAD MILL
COMMERCIAL ELLIPTICAL TRAINER
COMMERCIAL RECUMBENT BIKE

STAIRCLIMBER

LEG PRESS

MULTI GYM

CABLE CROSS

ROTARY TORSO

ADDUCTOR / ABDUCTOR

MASSAGE CHAIR

(A Linguistic Minority Co-education Institution)