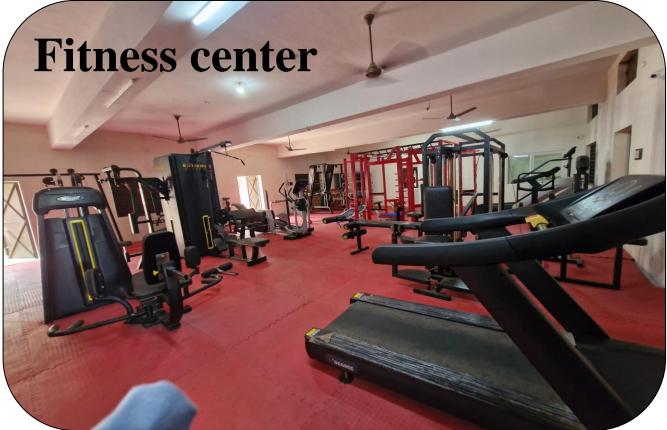

# **EQUIPMENTS AVAILABLE**

- 1. MULTI GYM
- 2. TWISTER DOUBLE
- 3. HIP FLEXER
- 4. PONY RIDER
- 5. CYCLING
- 6. WEIGHT PLATES WITH RODS
- 7. LIFTING STAND
- 8. TREAD MILL
  - (a) MANUAL
  - (b) MOTORISED
- 9. BENCH PRESS
- 10.BELT VIBRATOR
- 11.CURL BENCH
- 12.LAT ROWING BAR
- 13.ROMAN CHAIR
- 14.PLATE & DUMBELLS RACK
- 15.100 Kgs WITH ADJUSTMENT ROD
- 16.DOUBLE CABLE CROSS
- 17.HYPER EXTENSION

TREAD MILL → MOTORISED

TREAD MILL → MANUAL

COMMERCIAL ELIPTICAL

RECUMBENT BIKE
ELLIPTICAL BIKE
BUTTERFLY REAR DELT
CHAIR REST
FLATE BENCH

MULTI ADJUSTMENT BENCH

COMMERCIAL TREAD MILL
COMMERCIAL ELLIPTICAL TRAINER
COMMERCIAL RECUMBENT BIKE

STAIRCLIMBER

LEG PRESS

MULTI GYM

CABLE CROSS

ROTARY TORSO

ADDUCTOR / ABDUCTOR

MASSAGE CHAIR

(A Linguistic Minority Co-education Institution)