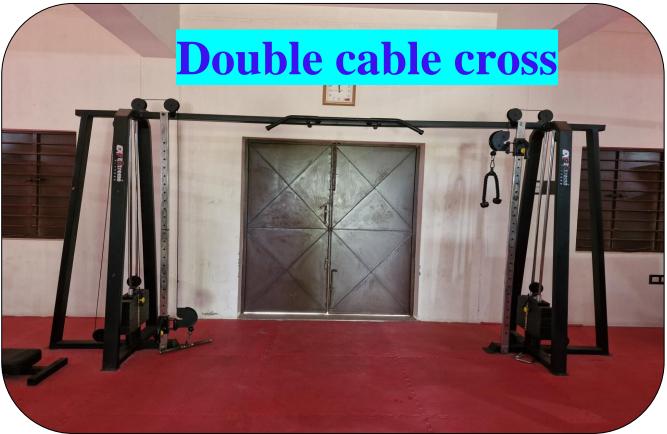

# **EQUIPMENTS AVAILABLE**

- 1. MULTI GYM
- 2. TWISTER DOUBLE
- 3. HIP FLEXER
- 4. PONY RIDER
- 5. CYCLING
- 6. WEIGHT PLATES WITH RODS
- 7. LIFTING STAND
- 8. TREAD MILL
  - (a) MANUAL
  - (b) MOTORISED
- 9. BENCH PRESS
- 10.BELT VIBRATOR
- 11.CURL BENCH
- 12.LAT ROWING BAR
- 13.ROMAN CHAIR
- 14.PLATE & DUMBELLS RACK
- 15.100 Kgs WITH ADJUSTMENT ROD
- 16.DOUBLE CABLE CROSS
- 17.HYPER EXTENSION