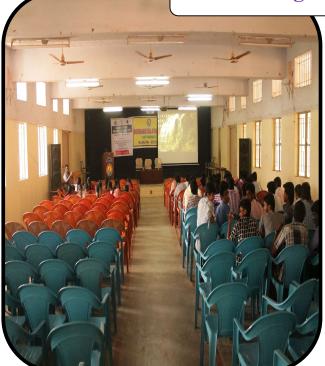

# **NEW AUDITORIUM**

(A Linguistic Minority Co-education Institution) (Affiliated to Madurai Kamaraj University & Re-Accredited with 'B+' Grade by NAAC) Vilachery Main Road, Pasumalai (P.O), Madurai-625004. Website : sourashtracollege.com E-Mail : <u>soucollege@gmail.com</u>

### **Seating Capacity: 750**

(A Linguistic Minority Co-education Institution) Affiliated to Madurai Kamaraj University & Re-Accredited with 'B+' Grade by NAAC) Vilachery Main Road, Pasumalai (P.O), Madurai-625004. Website : sourashtracollege.com E-Mail : <u>soucollege@gmail.com</u>