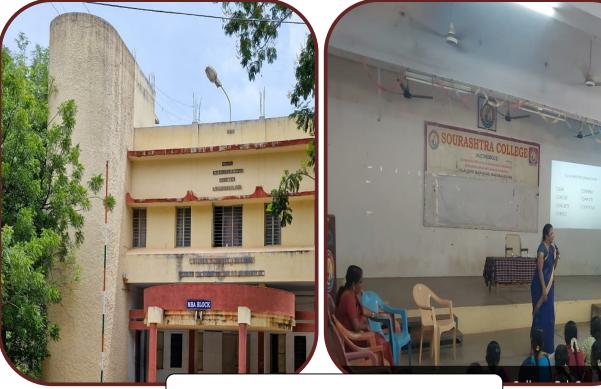

## **MINI CONFERENCE HALL**

#### **Seating Capacity: 120**

(A Linguistic Minority Co-education Institution) (Affiliated to Madurai Kamaraj University & Re-Accredited with 'B+' Grade by NAAC) Vilachery Main Road, Pasumalai (P.O), Madurai-625004. Website : sourashtracollege.com E-Mail : <u>soucollege@gmail.com</u>