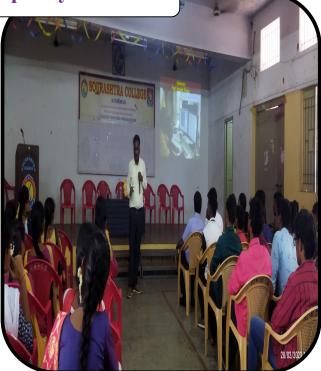

## **SILVER JUBILEE HALL**

Seating Capacity: 250

(A Linguistic Minority Co-education Institution) (Affiliated to Madurai Kamaraj University & Re-Accredited with 'B+' Grade by NAAC) Vilachery Main Road, Pasumalai (P.O), Madurai-625004. Website : sourashtracollege.com E-Mail : <u>soucollege@gmail.com</u>