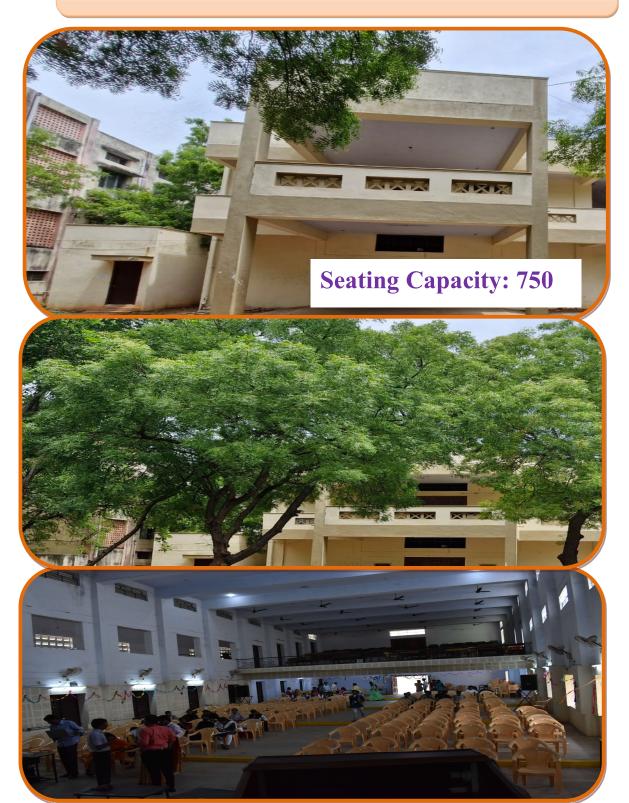

# **NEW AUDITORIUM**

(A Linguistic Minority Co-education Institution) (Affiliated to Madurai Kamaraj University & Re-Accredited with 'B+' Grade by NAAC) Vilachery Main Road, Pasumalai (P.O), Madurai-625004. Website : sourashtracollege.com E-Mail : <u>soucollege@gmail.com</u>

# **NEW AUDITORIUM**

### **Seating Capacity: 750**

(A Linguistic Minority Co-education Institution) Affiliated to Madurai Kamaraj University & Re-Accredited with 'B+' Grade by NAAC) Vilachery Main Road, Pasumalai (P.O), Madurai-625004. Website : sourashtracollege.com E-Mail : <u>soucollege@gmail.com</u>