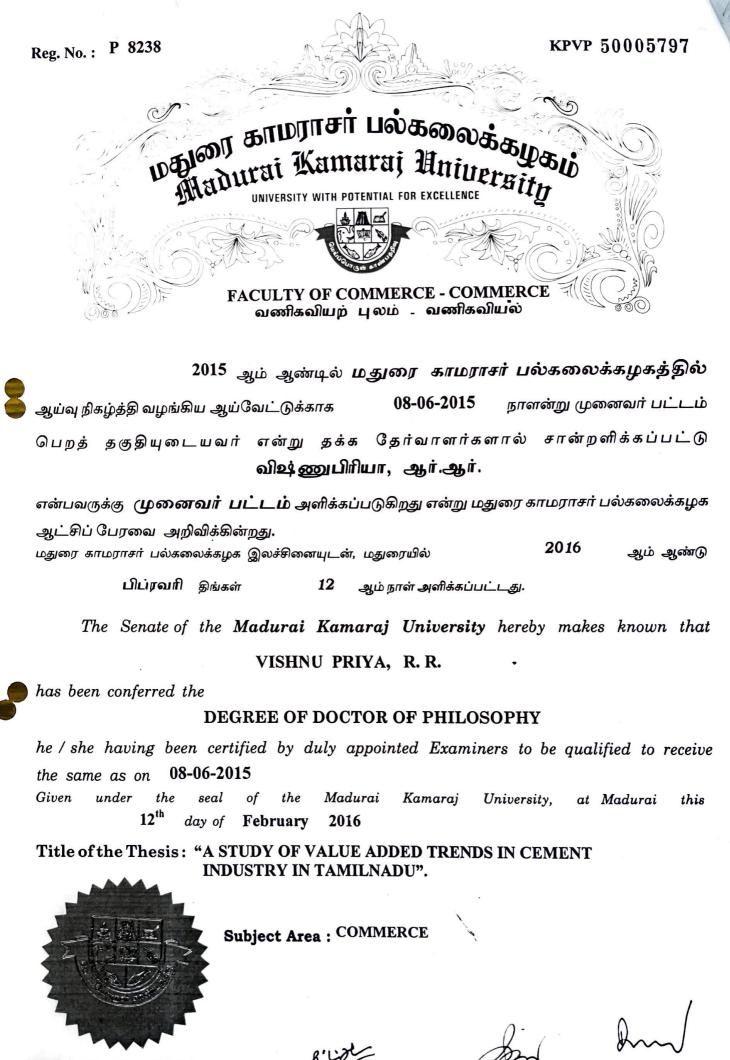

பல்கலைநகர், மதுரை - 625 021 Palkalainagar, Madurai - 625 021

தேர்வாணையர்

பதிவாளர்**பொறு**படி

Convener, Syndicate Committee துணைவேந்தர்



(University with Potential for Excellence) Re-accredited by NAAC with 'A++' Grade in the 4<sup>th</sup> Cycle

Prof. V.S.Vasantha, M.Sc. Ph.D



Palkalai Nagar, Madurai – 625 021,

Ref: S1/Guide Recog/Commerce/2021

Guideship No. 2066/21

The Principal Sourashtra College Madurai – 625 004.

Registrar (i/c)

Sir/Madam.

To

- Sub: Recognition of Guideship Commerce ID No.: 2066/21– reg.
- Ref: 1. Application received from **Dr. R. R. Vishnu Priya** for recognition of guideship.
  - 2. Minutes of the meeting of the Research Committee, dt. 02.08.2021 and

Syndicate dt. 04.08.2021

With reference to the application cited, I am, by direction, to inform th