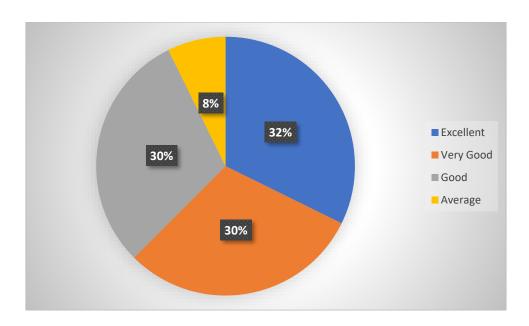

### **Curriculum (Syllabus)**

## **Quality of Teaching**

ALUMNI FEEDBACK Total Response: 96 AQAR 2023 - 2024