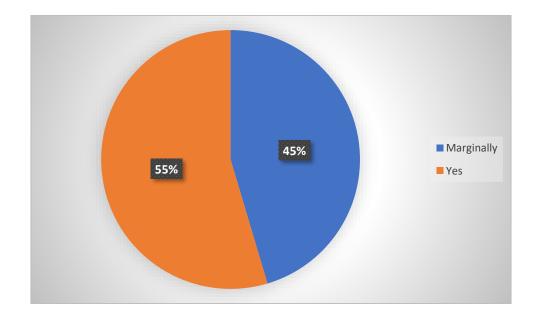

Contact No.: 87542 09994, 87542 08885

Students Feedback AQAR 2023 – 2024

ALUMNI FEEDBACK Total Response: 96 AQAR 2023 – 2024