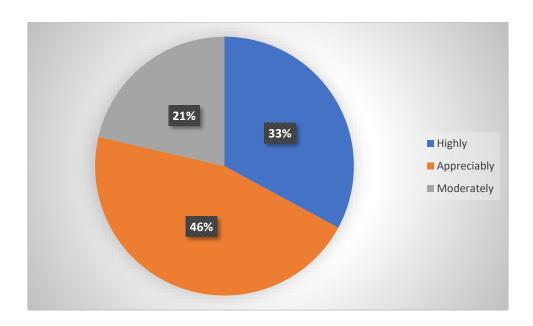

### Relevance/learning value of project/ report

### Overall rating

**Total Response: 304** AQAR 2023 – 2024