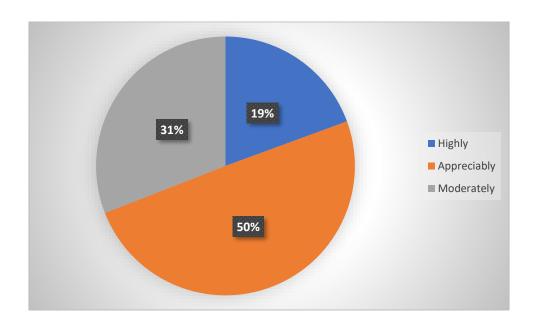

#### course

Learning value (in terms of skills, concepts, knowledge, analytical abilities or broadening perspectives)

Applicability/relevance to real life situations

STUDENT FEEDBACK

**Total Response: 304** 