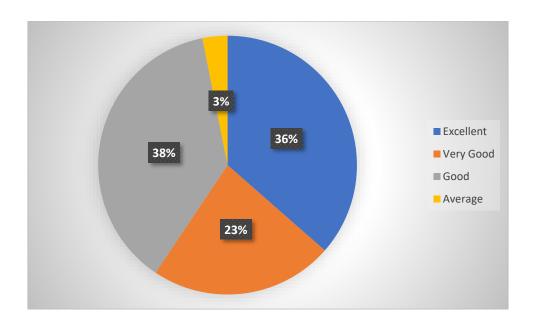

### syllabus

# Your background for benefiting from the course

STUDENT FEEDBACK

**Total Response: 304** AQAR 2023 – 2024