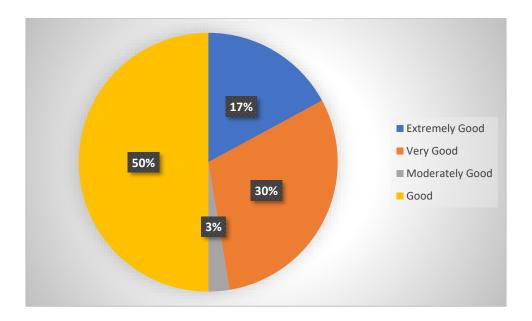

#### course

Learning value (in terms of skills, concepts, knowledge, analytical abilities or broadening perspectives)

Applicability/relevance to real life situations

STUDENT FEEDBACK

**Total Response: 304** 