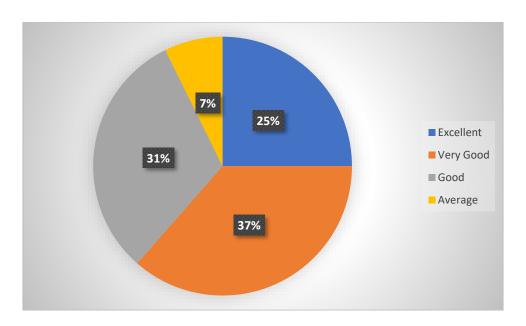

### Depth of the course content

### Extent of coverage of course

**Total Response: 304** AQAR 2023 – 2024