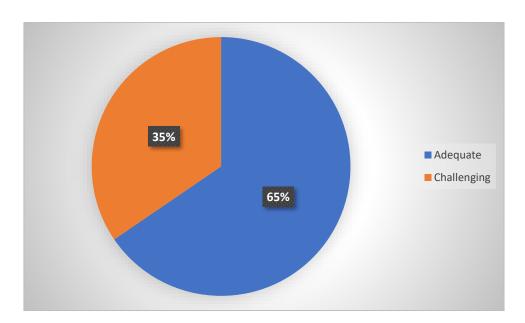

### Depth of the course content

### Extent of coverage of course

**Total Response: 304** AQAR 2023 – 2024