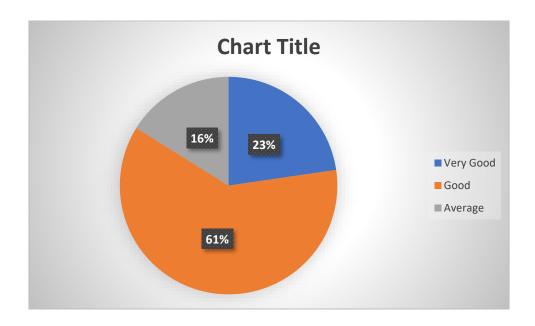

### Depth of the course content

### Extent of coverage of course

**Total Response: 304** AQAR 2023 – 2024