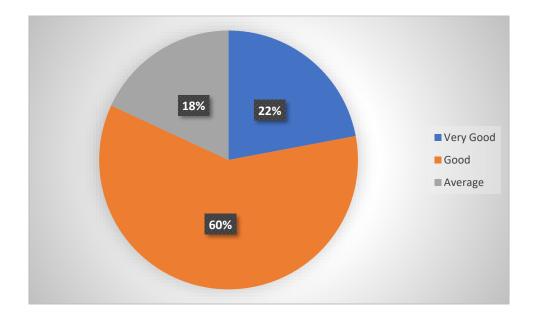

### syllabus

# Your background for benefiting from the course

STUDENT FEEDBACK

**Total Response: 304** AQAR 2023 – 2024