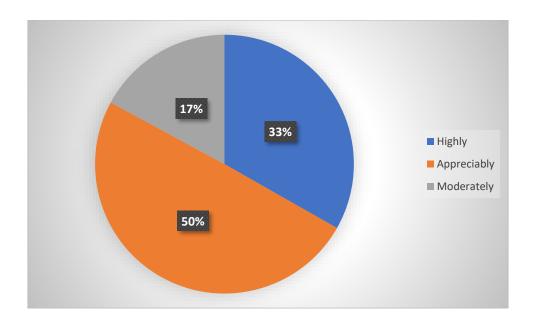

#### course

Learning value (in terms of skills, concepts, knowledge, analytical abilities or broadening perspectives)

Applicability/relevance to real life situations

STUDENT FEEDBACK

**Total Response: 304** 