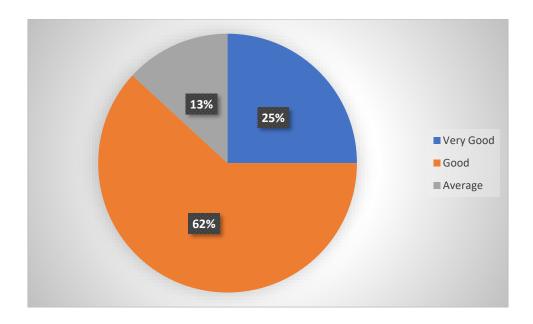

### Depth of the course content

### Extent of coverage of course

**Total Response: 304** AQAR 2023 – 2024