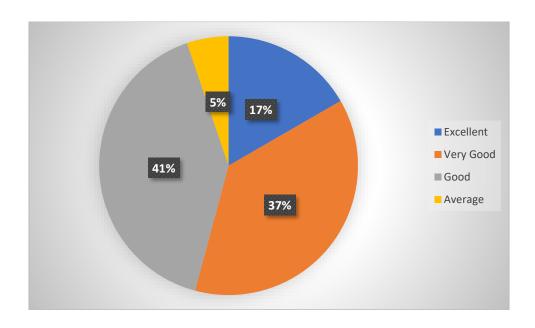

with 'B+' Grade by NAAC)
Vilachery Main Road, Pasumalai (P.O), Madurai-625004.



Contact No.: 87542 09994, 87542 08885

**Students Feedback** 

**AOAR 2023 - 2024** 

# Are you satisfied with the examination system adopted in the College



How do you rate your satisfaction with the communication at the college end after completion of the course



ALUMNI FEEDBACK Total Response: 96 AQAR 2023 – 2024



#### (Autonomous)

(A Linguistic Minority Co-education Institution)
(Affiliated to Madurai Kamaraj University & Re-Accredited with 'B+' Grade by NAAC)
Vilachery Main Road, Pasumalai (P.O), Madurai-625004.



Contact No.: 87542 09994, 87542 08885

**Students Feedback** 

**AQAR 2023 - 2024** 

# How do you rate the ambience of the college with respect to the facilities provided at present



ALUMNI FEEDBACK

**Total Response: 96** 

**AOAR** 2023 – 2024