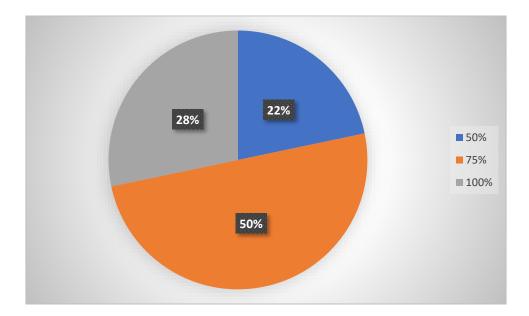

### Relevance/learning value of project/ report

### Overall rating

**Total Response: 304** AQAR 2023 – 2024