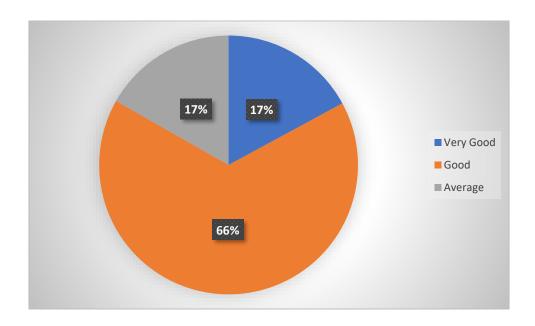

### OVERALL RATING OF THE PROGRAMME

### Academic content

STUDENT FEEDBACK Total Response: 304 AQAR 2023 - 2024