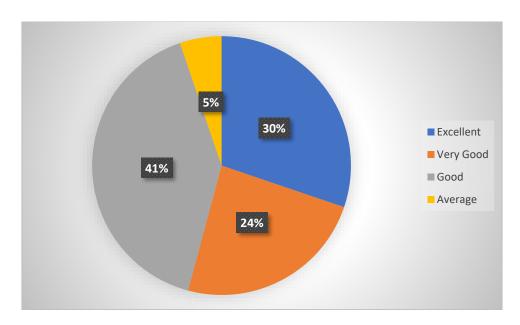

### Depth of the course content

### Extent of coverage of course

**Total Response: 304** AQAR 2023 – 2024