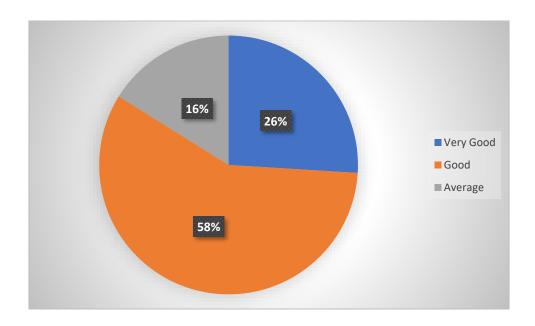

### Relevance/learning value of project/ report

### Overall rating

**Total Response: 304** AQAR 2023 – 2024