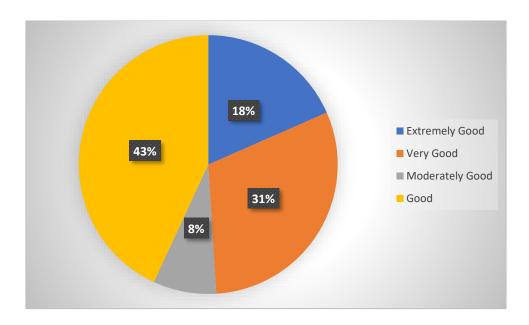

### Relevance/learning value of project/ report

### Overall rating

**Total Response: 304** AQAR 2023 – 2024