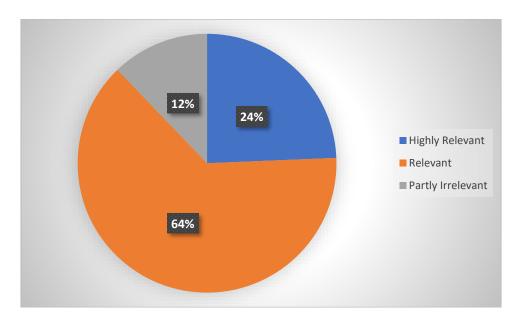

### Relevance/learning value of project/ report

### Overall rating

**Total Response: 304** AQAR 2023 – 2024