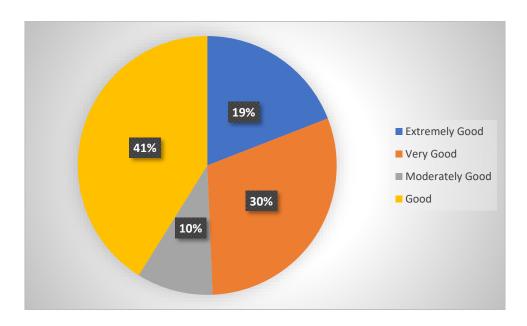

### Depth of the course content

### Extent of coverage of course

**Total Response: 304** AQAR 2023 – 2024