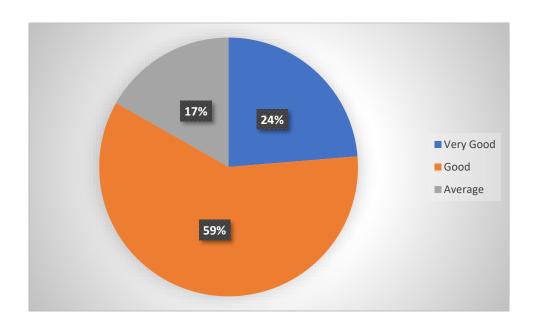

#### course

Learning value (in terms of skills, concepts, knowledge, analytical abilities or broadening perspectives)

Applicability/relevance to real life situations

STUDENT FEEDBACK

**Total Response: 304** 