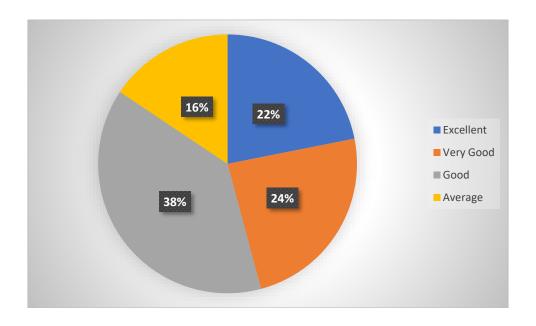

### Relevance/learning value of project/ report

### Overall rating

**Total Response: 304** AQAR 2023 – 2024