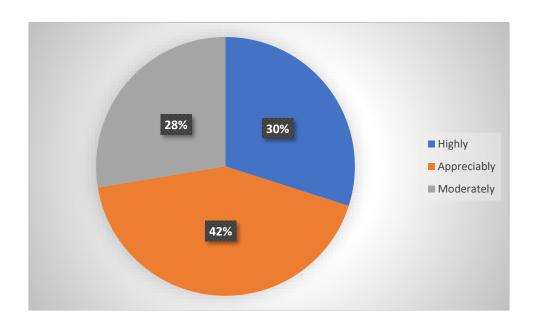

### Depth of the course content

### Extent of coverage of course

**Total Response: 304** AQAR 2023 – 2024