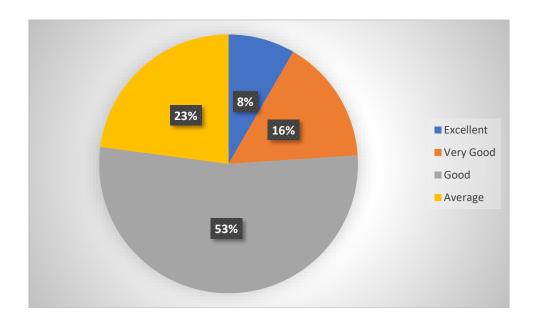

### **Environment**

Your opinion on college environment for conducive learning and overall development of the students

ALUMNI FEEDBACK Total Response: 96 AQAR 2023 - 2024