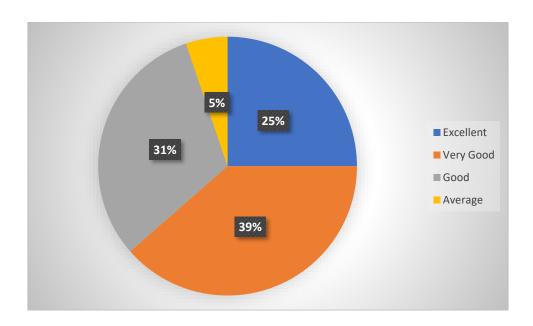

edback AQAR 2023 – 2024



ALUMNI FEEDBACK Total Response: 96 AQAR 2023 – 2024



#### (Autonomous)

(A Linguistic Minority Co-education Institution)
(Affiliated to Madurai Kamaraj University & Re-Accredited with 'B+' Grade by NAAC)
Vilachery Main Road, Pasumalai (P.O), Madurai-625004.



Contact No.: 87542 09994, 87542 08885

Students Feedback

**AQAR 2023 - 2024** 

### **Curriculum (Syllabus)**



## **Quality of Teaching**



ALUMNI FEEDBACK Total Response: 96 AQAR 2023 - 2024



#### (Autonomous)

(A Linguistic Minority Co-education Institution)
(Affiliated to Madurai Kamaraj University & Re-Accredited with 'B+' Grade by NAAC)
Vilachery Main Road, Pasumalai (P.O), Madurai-625004.



Contact No.: 87542 09994, 87542 08885

**Students Feedback** 

**AQAR 2023 - 2024** 

### **Faculty**



## Quality of supporting material



ALUMNI FEEDBACK Total Response: 96 AQAR 2023 - 2024



#### (Autonomous)

(A Linguistic Minority Co-education Institution)
(Affiliated to Madurai Kamaraj University & Re-Accredited with 'B+' Grade by NAAC)
Vilachery Main Road, Pasumalai (P.O), Madurai-625004.



Contact No.: 87542 09994, 87542 08885

**Students Feedback** 

**AQAR 2023 - 2024** 

### **Counselling**



## **Training & Placement**



ALUMNI FEEDBACK To

**Total Response: 96** 

**AOAR 2023 – 2024** 



#### (Autonomous)

(A Linguistic Minority Co-education Institution)
(Affiliated to Madurai Kamaraj University & Re-Accredited with 'B+' Grade by NAAC)
Vilachery Main Road, Pasumalai (P.O), Madurai-625004.



Contact No.: 87542 09994, 87542 08885

Students Feedback

**AQAR 2023 - 2024**