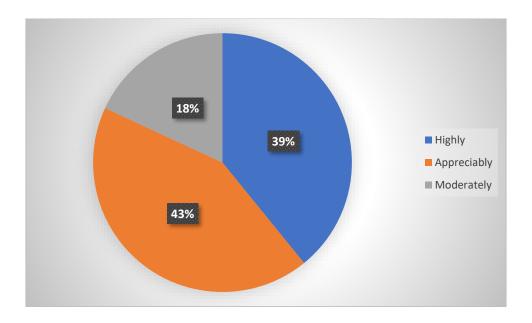

#### course

Learning value (in terms of skills, concepts, knowledge, analytical abilities or broadening perspectives)

Applicability/relevance to real life situations

STUDENT FEEDBACK

**Total Response: 304** 