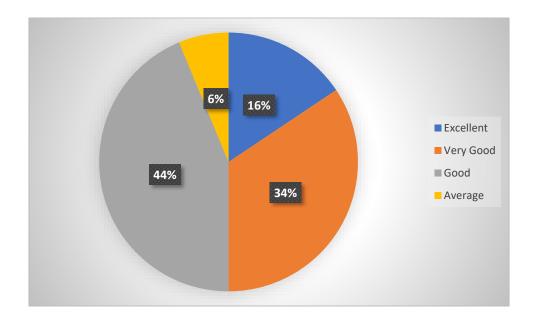

### Relevance/learning value of project/ report

### Overall rating

**Total Response: 304** AQAR 2023 – 2024