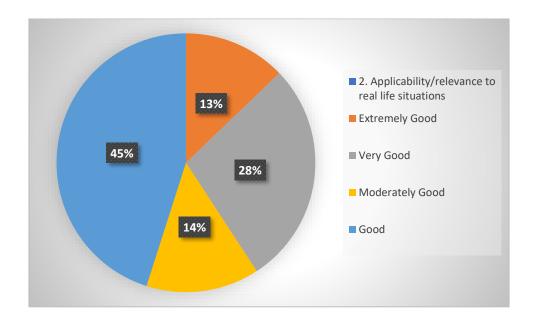

#### course

Learning value (in terms of skills, concepts, knowledge, analytical abilities or broadening perspectives)

Applicability/relevance to real life situations

STUDENT FEEDBACK

**Total Response: 304** 