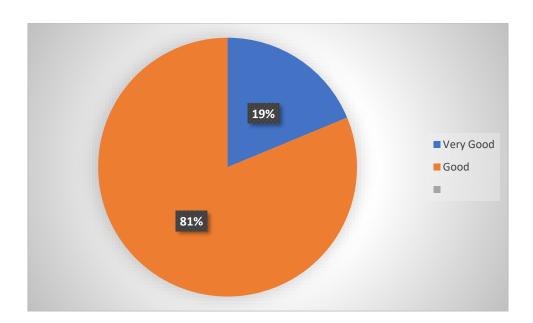

# How do you rate the ambience of the college with respect to the facilities provided at present

ALUMNI FEEDBACK

**Total Response: 96** 

**AOAR** 2023 – 2024