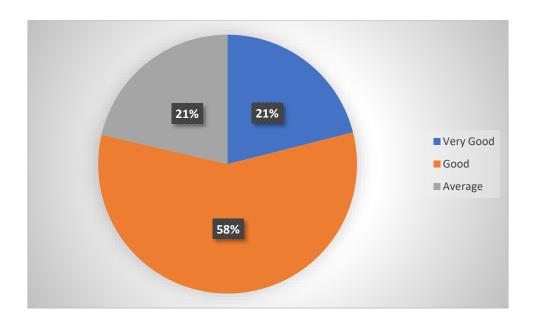

### Relevance/learning value of project/ report

### Overall rating

**Total Response: 304** AQAR 2023 – 2024