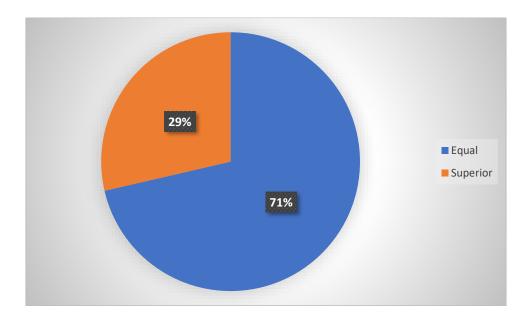

Contact No.: 87542 09994, 87542 08885

**Students Feedback** 

**AQAR 2023 - 2024** 

When you meet other college students of similar programme how do you feel about your programme

How do you rate the student-teacher relationship in the College as a whole