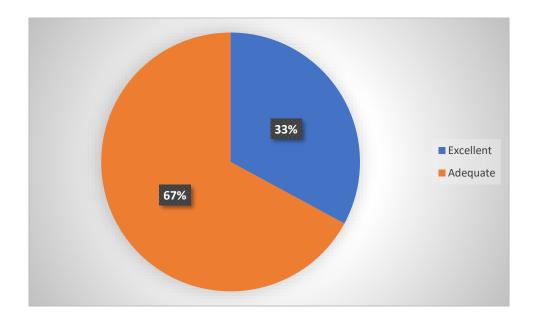

#### course

Learning value (in terms of skills, concepts, knowledge, analytical abilities or broadening perspectives)

Applicability/relevance to real life situations

STUDENT FEEDBACK

**Total Response: 304** 