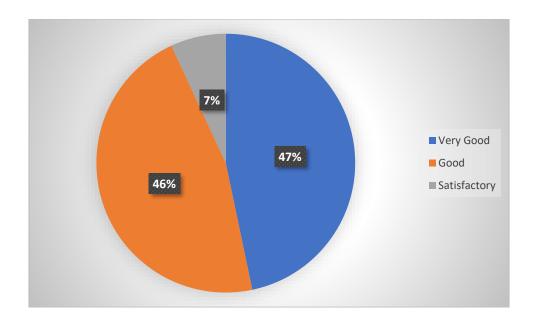

### **Environment**

Your opinion on college environment for conducive learning and overall development of the students

ALUMNI FEEDBACK Total Response: 96 AQAR 2023 - 2024