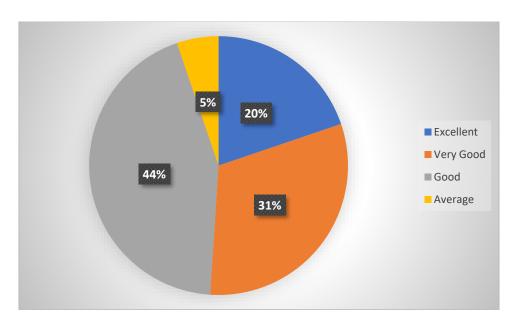

### **Curriculum (Syllabus)**

## **Quality of Teaching**

ALUMNI FEEDBACK Total Response: 96 AQAR 2023 - 2024