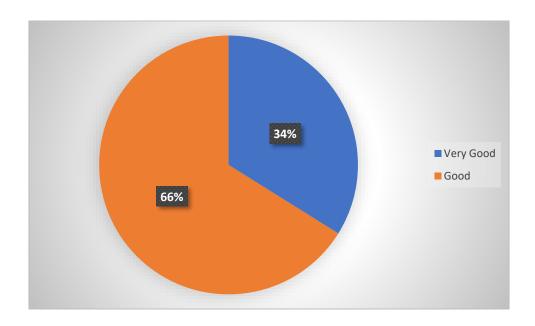

B+' Grade by NAAC)
Vilachery Main Road, Pasumalai (P.O), Madurai-625004.



Contact No.: 87542 09994, 87542 08885

**Students Feedback** 

**AOAR 2023 - 2024** 

In your opinion, how much of the total weightage of a course should the internal assessment account for?



The internal assessment system operated (give percentage)





### (Autonomous)

(A Linguistic Minority Co-education Institution)
(Affiliated to Madurai Kamaraj University & Re-Accredited with 'B+' Grade by NAAC)
Vilachery Main Road, Pasumalai (P.O), Madurai-625004.



Contact No.: 87542 09994, 87542 08885

**Students Feedback** 

**AQAR 2023 - 2024** 

When you meet other college students of similar programme how do you feel about your programme



How do you rate the student-teacher relationship in the College as a whole



**Total Response: 304** 

**AOAR 2023 - 2024** 



### (Autonomous)

(A Linguistic Minority Co-education Institution)
(Affiliated to Madurai Kamaraj University & Re-Accredited with 'B+' Grade by NAAC)
Vilachery Main Road, Pasumalai (P.O), Madurai-625004.



Contact No.: 87542 09994, 87542 08885

**Students Feedback** 

**AQAR 2023 - 2024** 

How do you rate the student-teacher relationship in your department



How do you feel about the college administrative office





### (Autonomous)

(A Linguistic Minority Co-education Institution)
(Affiliated to Madurai Kamaraj University & Re-Accredited with 'B+' Grade by NAAC)
Vilachery Main Road, Pasumalai (P.O), Madurai-625004.



Contact No.: 87542 09994, 87542 08885

**Students Feedback** 

**AQAR 2023 - 2024** 

Did you participate in any of