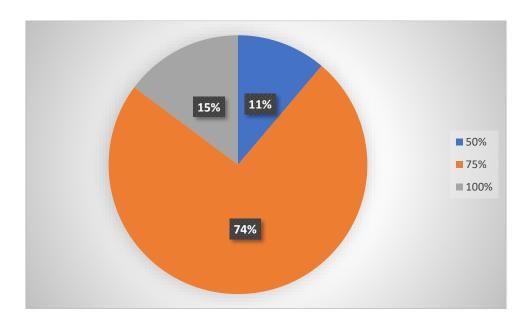

### Depth of the course content

### Extent of coverage of course

**Total Response: 304** AQAR 2023 – 2024