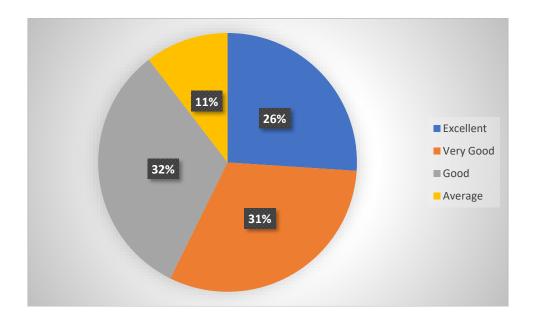

### **Faculty**

## Quality of supporting material

ALUMNI FEEDBACK Total Response: 96 AQAR 2023 - 2024