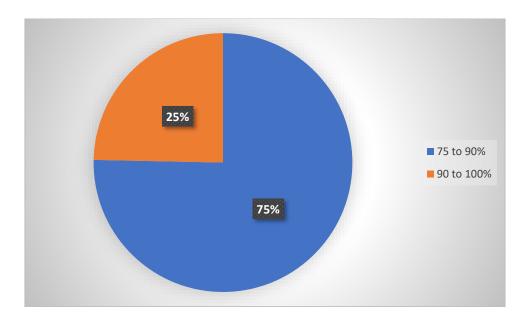

### syllabus

# Your background for benefiting from the course

STUDENT FEEDBACK

**Total Response: 304** AQAR 2023 – 2024