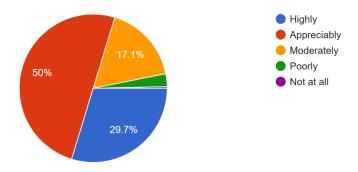

# 19. Is the internal assessment system conducive to [tick $(\Pi)$ in the relevant cell]

1. Understanding the course 286 responses