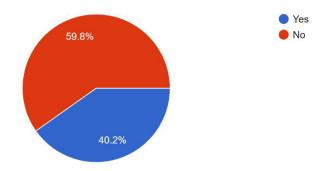

How do you rate your satisfaction with the communication at the college end after completion of the course?

79 responses

How do you rate the ambience of the college with respect to the facilities provided at present? <sup>79 responses</sup>