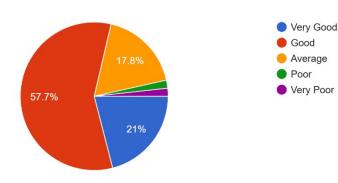

## I. Please give a rating of your course on the following:-

1. Learning value (in terms of skills, concepts, knowledge, analytical abilities or broadening perspectives)

286 responses