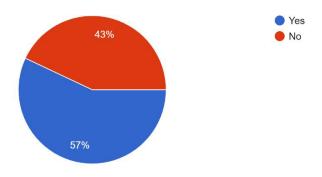

Website: sourashtracollege.com E-Mail: soucollege@gmail.com

Contact No.: 87542 09994, 87542 08885

Alumni Feedback

**AOAR 2023 - 2024** 

Are you satisfied with the examination system adopted in the College 79 responses