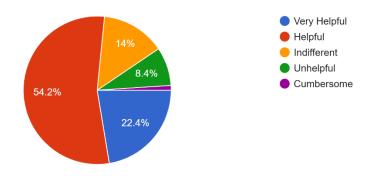

#### Alumni Feedback

AQAR 2023 - 2024

Library 79 responses

## Infrastructure

79 responses