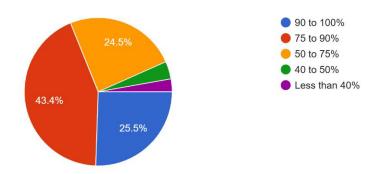

Contact No.: 87542 09994, 87542 08885

**Students Feedback** 

**AOAR 2023 - 2024** 

8. In your opinion, how much of the total weightage of a course should the internal assessment account for?

286 responses

9. The internal assessment system operated (give percentage) <sup>286</sup> responses

10. When you meet other college students of similar programme how do you feel about your programme?