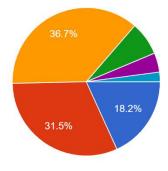

## 4. Extent of coverage of course 286 responses

Extremely GoodVery Good

Good

Moderately Good

Moderately

Somehow Tolerable