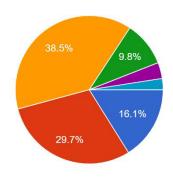

## 4. Extent of coverage of course 286 responses

Extremely GoodVery Good

Good

Moderately Good

Moderately

Somehow Tolerable