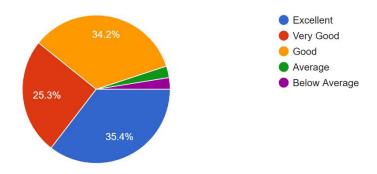

## Faculty

#### Alumni Feedback

**AQAR 2023 - 2024** 

Quality of supporting material 79 responses