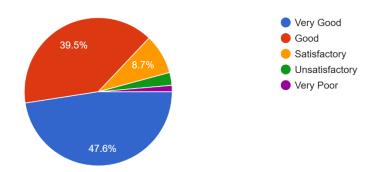

#### Alumni Feedback

**AQAR 2023 - 2024** 

Quality of supporting material 79 responses

### Counselling 79 responses