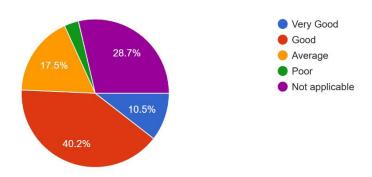

#### Alumni Feedback

AQAR 2023 - 2024

Hostel 79 responses

### Environment 79 responses

Your opinion on college environment for conducive learning and overall development of the students