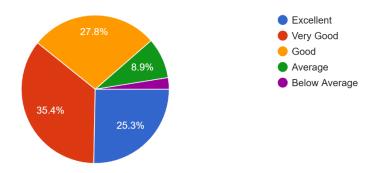

## I. Please give a rating of your course on the following:-

1. Learning value (in terms of skills, concepts, knowledge, analytical abilities or broadening perspectives)

286 responses