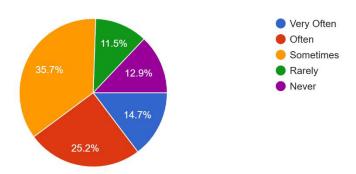

9. The internal assessment system operated (give percentage) <sup>286</sup> responses

10. When you meet other college students of similar programme how do you feel about your programme?