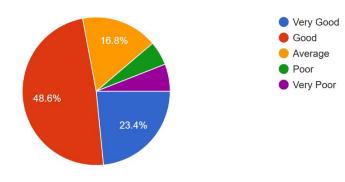

## I. Please give a rating of your course on the following:-

1. Learning value (in terms of skills, concepts, knowledge, analytical abilities or broadening perspectives)

286 responses