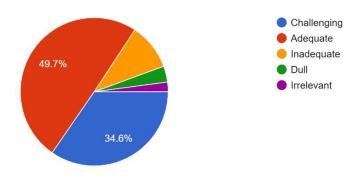

# 19. Is the internal assessment system conducive to [tick $(\Pi)$ in the relevant cell]

1. Understanding the course 286 responses