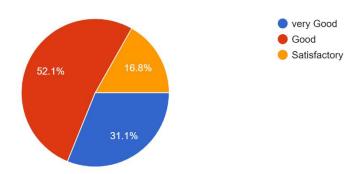

## 6. Overall rating

286 responses

Extremely Good

Very Good

Good

Moderately Good

Moderately

Somehow Tolerable