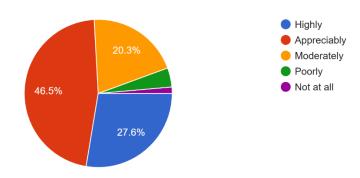

## 6. Overall rating

286 responses

Extremely Good

Very Good

Good

Moderately Good

Moderately

Somehow Tolerable