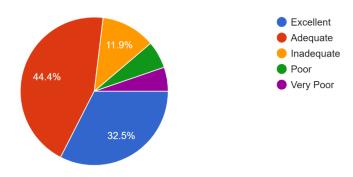

4.

Website: sourashtracollege.com E-Mail: soucollege@gmail.com

Contact No.: 87542 09994, 87542 08885

#### **Students Feedback**

**AQAR 2023 - 2024** 

### 1. Please give a rating of your course on the following:-

## 2. The syllabus was 286 responses



## 3. Your background for benefiting from the course was <sup>286</sup> responses



## 4. How much of the syllabus was taught in class? <sup>286</sup> responses





### (Autonomous)

(A Linguistic Minority Co-education Institution)
(Affiliated to Madurai Kamaraj University & Re-Accredited with 'B+' Grade by NAAC)
Vilachery Main Road, Pasumalai (P.O), Madurai-625004.



Contact No.: 87542 09994, 87542 08885

**Students Feedback** 

**AQAR 2023 - 2024** 

5. What is your opinion about the library holdings for the course? 286 responses



6. Were you able to get the prescribed readings? 286 responses



7. The internal evaluation system as it exists is 286 responses





### (Autonomous)

(A Linguistic Minority Co-education Institution)
(Affiliated to Madurai Kamaraj University & Re-Accredited with 'B+' Grade by NAAC)
Vilachery Main Road, Pasumalai (P.O), Madurai-625004.



Contact No.: 87542 09994, 87542 08885

**Students Feedback** 

**AOAR 2023 - 2024** 

8. In your opinion, how much of the total weightage of a course should the internal assessment account for?

286 responses



9. The internal assessment system operated (give percentage) <sup>286</sup> responses



10. When you meet other college students of similar programme how do you feel about your programme?





### (Autonomous)

(A Linguistic Minority Co-educat