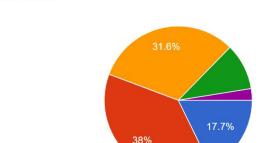

## 6. Overall rating

286 responses

Extremely Good

Very Good

Good

Moderately Good

Moderately

Somehow Tolerable