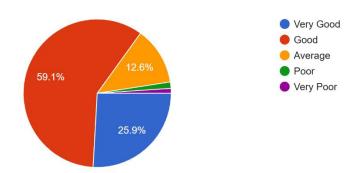

Contact No.: 87542 09994, 87542 08885

**Students Feedback** 

**AOAR 2023 - 2024** 

8. In your opinion, how much of the total weightage of a course should the internal assessment account for?

286 responses