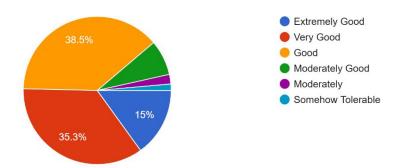

## 6. Overall rating

286 responses

Extremely Good

Very Good

Good

Moderately Good

Moderately

Somehow Tolerable