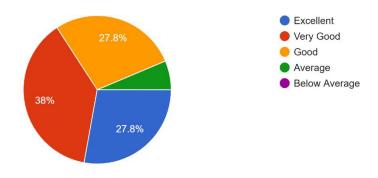

## 6. Overall rating

286 responses

Extremely Good

Very Good

Good

Moderately Good

Moderately

Somehow Tolerable