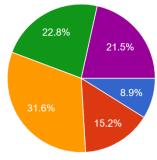

## 8. Sports facilities 286 responses

Are you studying any course after college hours? (Certificate, Skill, Value Added Course, etc.,) 286 responses

Are you engaged in any part time job? 286 responses