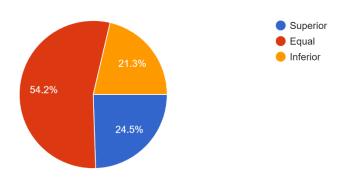

9. The internal assessment system operated (give percentage) <sup>286</sup> responses

10. When you meet other college students of similar programme how do you feel about your programme?