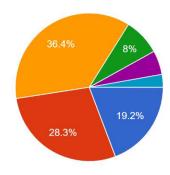

## 5. Relevance/learning value of project/ report 286 responses

Extremely GoodVery Good

Good

Moderately Good

Moderately

Somehow Tolerable