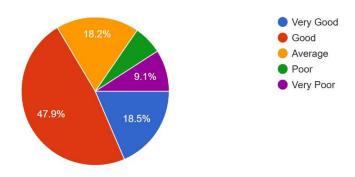

### Environment 79 responses

Your opinion on college environment for conducive learning and overall development of the students