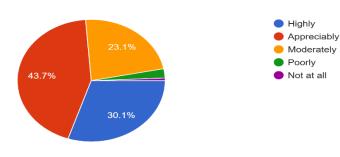

## 5. Relevance/learning value of project/ report 286 responses

Extremely GoodVery Good

Good

Moderately Good

Moderately

Somehow Tolerable