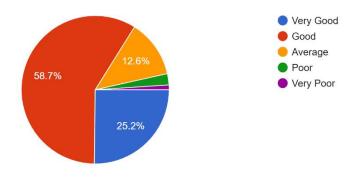

9. The internal assessment system operated (give percentage) <sup>286</sup> responses

10. When you meet other college students of similar programme how do you feel about your programme?