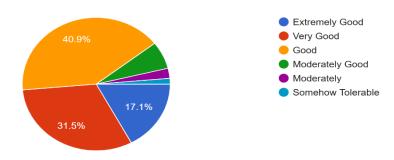

## 4. Extent of coverage of course 286 responses

Extremely GoodVery Good

Good

Moderately Good

Moderately

Somehow Tolerable