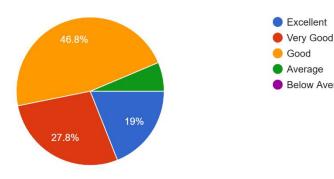

## 5. Relevance/learning value of project/ report 286 responses

Extremely GoodVery Good

Good

Moderately Good

Moderately

Somehow Tolerable