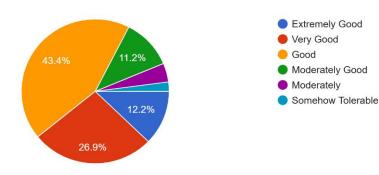

## 5. Relevance/learning value of project/ report 286 responses

Extremely GoodVery Good

Good

Moderately Good

Moderately

Somehow Tolerable