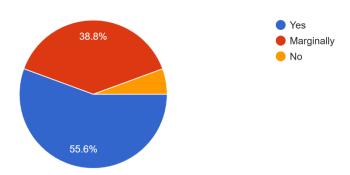

Website: sourashtracollege.com E-Mail: soucollege@gmail.com

Contact No.: 87542 09994, 87542 08885

Alumni Feedback

**AOAR 2023 - 2024** 

Are you satisfied with the examination system adopted in the College 79 responses